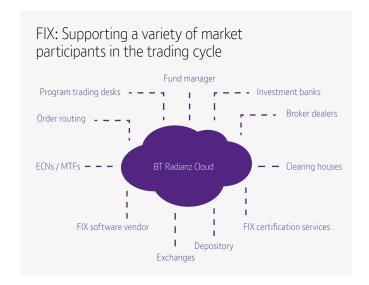

# The world's largest FIX network

The FIX (Financial Information Exchange) protocol is an industry-recognized standard for financial communication. BT Radianz FIX Connectivity is the open solution that provides managed FIX connectivity to thousands of trading partners using just one network. Our Radianz Cloud is the world's largest FIX network with thousands of unique client locations using BT Radianz for FIX connectivity to trade counter parties and FIX-enabled applications.

## **BT Radianz Community**

The FIX community drives FIX connectivity. Recognise thousands of buy-side customer locations, brokers recognize that their BT Radianz connection can provide FIX connectivity to their customers as well as to exchanges and other trading services. More than 100 of the world's leading execution venues including the top global exchanges, ECNs and MTFs can be accessed.

In addition, BT Radianz Providers include many established FIX hub services. Open and neutral FIX services can be accessed to meet every FIX-related need, including certification, translation, monitoring, and security, all available from the numerous and increasing FIX service providers that use the BT Radianz Cloud to reach their customers.