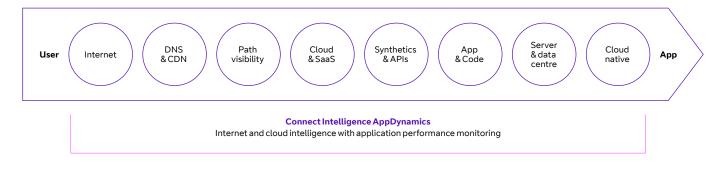

And with the complete picture Connect Intelligence AppDynamics overcomes the blame-game, bringing together all the different sources of information into a single, personalised dashboard with full detail underneath.

AppDynamics has a suite of metrics and modules to measure all areas of infrastructure, so we can put together the model that works for you. You can stack together options for application development, network management, and cloud deployment to get a comprehensive view of your infrastructure performance.