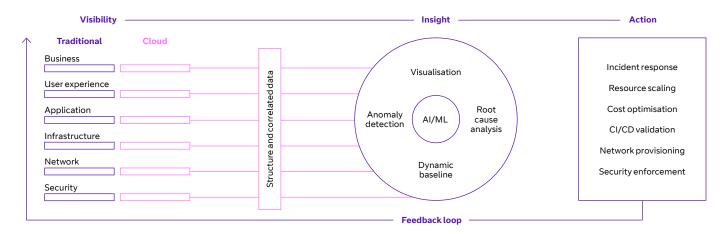

The result is lots of detailed and specific information showing some of the landscape but not the full picture. What our experts can do is set-up and manage the platform to extract the right detail for you, so that it brings together the full picture and makes it much easier to find issues and solve them.

### Connect Intelligence AppDynamics unifies information so your people can all see and fix problems fast. It gives you:

- full visibility across servers, network and containers both on premises and in the cloud
- one simple user interface to monitor the full stack, on-premises or in the cloud
- precise contextual alerts and advanced AI-powered root cause analysis, to cut resolution time