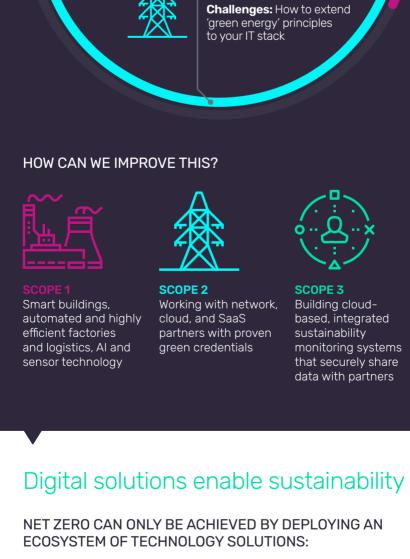

The opportunity by scope WHICH SCOPE HAS MOST POTENTIAL FOR **REDUCING CARBON EMISSIONS?** 

# cumbersome and detract from enterprises' core business operations

Challenges: Disconnects

between IT and OT; measuring and monitoring

Scope 3: Partner and

with different systems

Challenges: Securely sharing data between multiple partners

Scope 2: Direct suppliers: e.g. energy, networks and IT (43%)