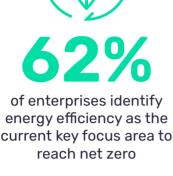

#### KPIs are being set reducing carbon emissions is the key KPI for

Why sustainability

of enterprises