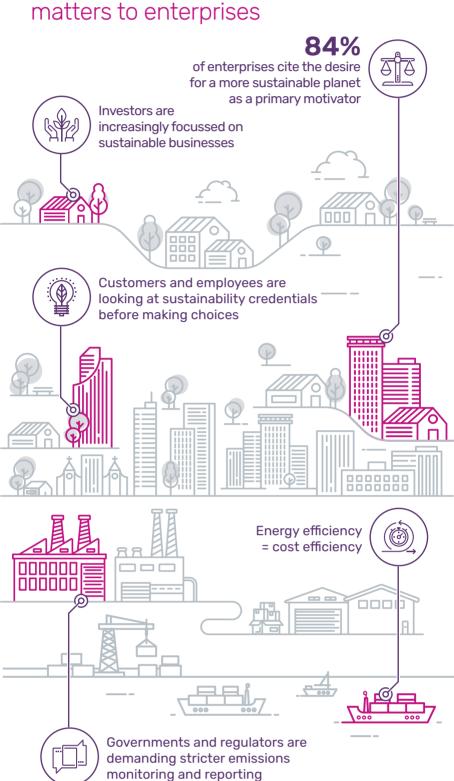

#### Strong sustainability policies do not guarantee

Confidence is much lower in ability to meet

meaningful results in the real world There is often a disconnect between

centralised management and local operations

#### KPIs are being set reducing carbon emissions is the key KPI for

Why sustainability

of enterprises