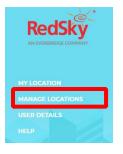

#### **Manage Locations**

Once logged into the platform you can manage, add, edit, change, and delete **Personal locations.** 

**Corporate Locations** can **ONLY** be selected and are controlled by your organisation.

Select **Manage Locations menu** on the lefthand side to view them.