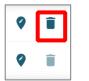

## **Delete Personal Locations**

If you wish to delete a personal location 'select' the one you wish to delete. Click the Delete Icon

**Please note.** That you cannot delete an entry that is set as your current active location.