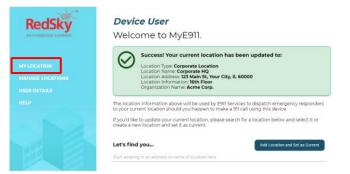

# Confirmation of new location is displayed

# **My Location**

View or check you have the correct location set each time you move to new mobile location. This may auto prompt on the detection of a new IP Address depending on your administration settings.