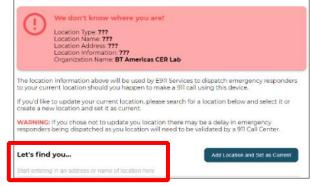

## Adding your Location

When you initially log into the site, you will be presented with the below. You will then need to add your new locations.

## Click on the 'Let's find you' section.

Welcome to MyE911.

Start to type your address, logical matches will be presented, once exact match is found, select the correct location.

Click 'Add Location and Set as Current'.