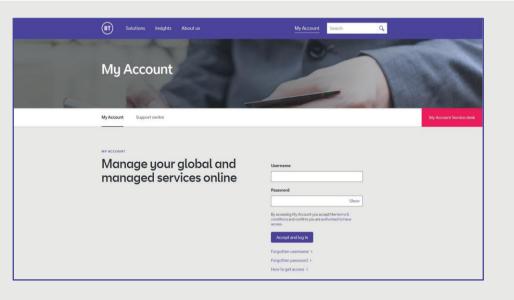

#### Go to:

https://www.globalservices.bt.com/gslogin/#/login

To access the self service portal, you'll first need to log in to your BT My Account with your username and password. This will be supplied to you via the Voice Team Approval Process.

If this is the first time accessing this site you'll be required to create a 6-digit PIN and set up your security questions.