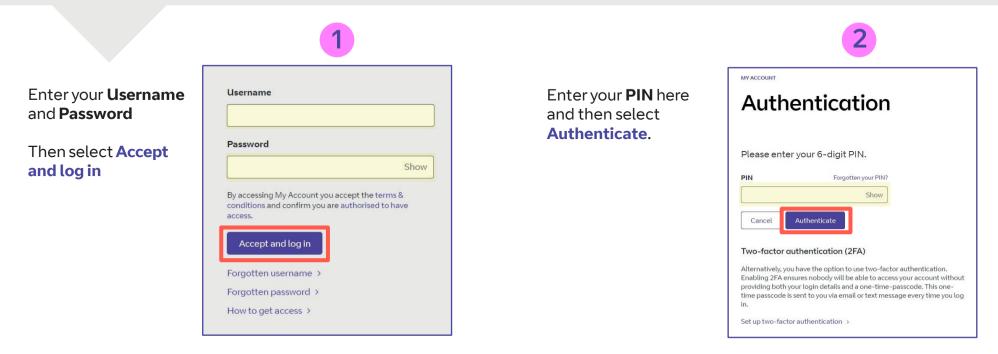

#### Go to:

https://www.globalservices.bt.com/gslogin/#/login

To access the self service portal, you'll first need to log in to your BT My Account with your username and password. This will be supplied to you via the Voice Team Approval Process.

If this is the first time accessing this site you'll be required to create a 6-digit PIN and set up your security questions.