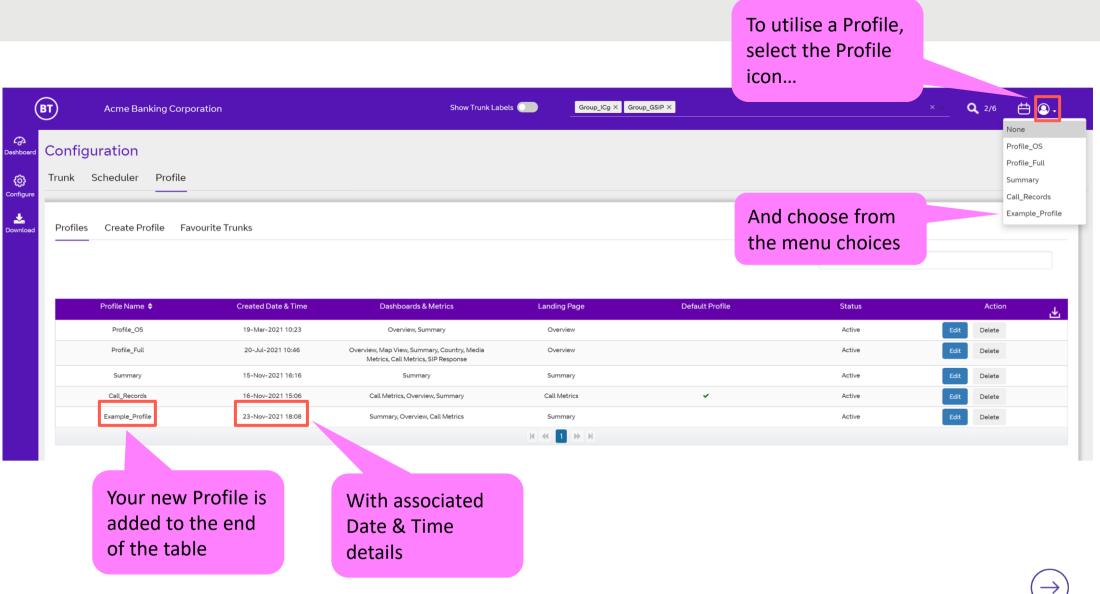

## Setting Up | Profiles

| (              | вт       | Acme Banking Corporation |                       | Show Trunk Labels                                                               | Gro          | up_ICg X Group_GSIP X |          |        | × × _ <b>Q</b> 2/6 💾 🄕 <b>.</b>          |
|----------------|----------|--------------------------|-----------------------|---------------------------------------------------------------------------------|--------------|-----------------------|----------|--------|------------------------------------------|
| G<br>Dashboard | Config   | guration                 |                       |                                                                                 |              |                       |          |        |                                          |
| Configure      | Trunk    | Scheduler Profile        | Trunks                | User setup option<br><b>Configure</b> sideba                                    |              | ound via the          |          |        | rofile active and hence<br>lable for use |
|                |          |                          |                       |                                                                                 |              |                       |          | Search |                                          |
|                |          | Profile Name 🗢           | Created Date & Time   | Dashboards & Metrics                                                            | Landing Page | Default F             | Profile  | Status | Action                                   |
|                |          | Profile_OS               | 19-Mar-2021 10:23     | Overview, Summary                                                               | Overview     |                       |          | Active | Edit Delete                              |
|                |          | Profile_Full             | 20-Jul-2021 10:46 Ove | rview, Map View, Summary, Country, Media<br>Metrics, Call Metrics, SIP Response | Overview     |                       |          | Active | Edit Delete                              |
|                |          | Summary                  | 15-Nov-2021 16:16     | Summary                                                                         | Summary      |                       |          | Active | Edit Delete                              |
|                |          | Call_Records             | 16-Nov-2021 15:06     | Call Metrics, Overview, Summary                                                 | Call Metrics | ×                     |          | Active | Edit Delete                              |
|                |          | Example_Profile          | 23-Nov-2021 18:08     | Sum y, Overview, Call Metrics                                                   | Summary      |                       |          | Active | Edit Delete                              |
|                |          |                          |                       |                                                                                 | ₩ ≪ 1 ₩ 1    | И                     |          |        | This shows the                           |
| Т              | his firs | st page shows            |                       |                                                                                 |              |                       |          |        | default Profile used                     |
|                |          | of configured            |                       |                                                                                 |              | Landing page          |          |        | when launching the                       |
|                |          | •                        | This colu             | umn shows the                                                                   |              | associated w          | vith the |        | tool                                     |
| P              | rofiles  |                          | dashboa               | el view of what<br>ards are defined<br>a Profiles                               |              | Profile               |          |        | $(\rightarrow)$                          |