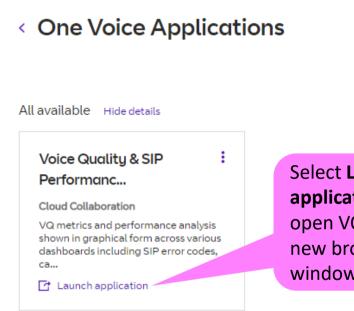

If you'd like the VQSP application to appear on your **Dashboard** for quick access, you can set it up as a *Favourite* by clicking on to the options menu () then choose **Favourite**.

| Applications for all tec                                                                                            | chnologies ~                                                                        |
|---------------------------------------------------------------------------------------------------------------------|-------------------------------------------------------------------------------------|
| Get quick access to your favourit     Mark applications as favourite via the options     All available Hide details | te applications<br>simenu ( 🚦 ) to pin them to the top of this view. <u>Dismiss</u> |
| One Voice Applications                                                                                              |                                                                                     |
| Cloud Collaboration<br>Applications to manage your One<br>Voice Service                                             |                                                                                     |

#### Select Launch application to open VQSP in a new browser window