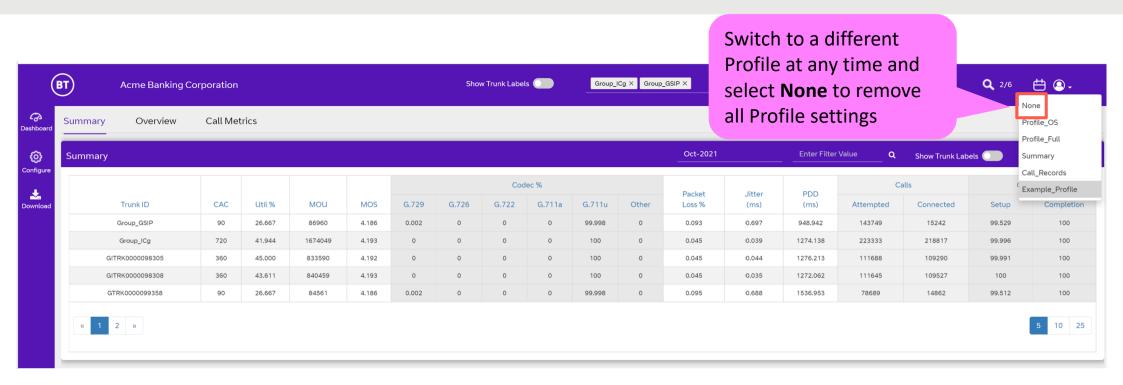

s Call Metrics SIPR CActivity Average Calls Per Second Concurrent Calls Minutes of Use Trunk Utilization Call Records Call Records Direction Call | metrics which can be<br>individually selected                                                     | Submit Cancel   |
|           |                                                                               | Landing page choice<br>associated with the<br>Profile, in this example<br>Summary | A minimum of one<br>sub-menu and at le<br>one associated met<br>must be selected                                                                                           | Once your Profile is<br>complete, select<br><b>Submit</b> to save and<br>the Profiles table will  | $\rightarrow$   |

## **Usage | Select Profile**



## **Usage | Switch Profile**



## Glossary | Common Voice Acronyms and Terms

| A-SBC       | Access Session Border Controller – BT's service edge SBC device located at the BT infrastructure PoP's, shown as Service IP 1 & Service IP 2 in the Configure -> Trunk dashboard list                                                                                            |
|-------------|----------------------------------------------------------------------------------------------------------------------------------------------------------------------------------------------------------------------------------------------------------------------------------|
| ASR         | Answer Seizure Ratio – the ratio of successful versus failed call attempts