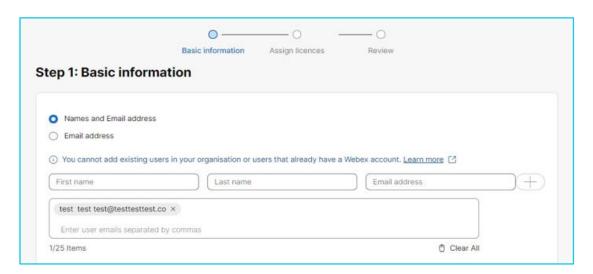

5. Select to add users manually or by uploading the details in a CSV file.

6. Select **Name** and **email address** option and enter basic information.

7. Assign licenses for users and click **Next**.

**Note:** For Webex Calling, you will have to add the number or the extension to the user and complete the creation.

5. Select **Name** and **email address** option and enter basic information.

- 6. Assign service from the Package dropdown.
- Webex Meetings for Meetings only service.
- Webex Calling for Calling only service.
- Webex Suite for Meetings and Calling as well.