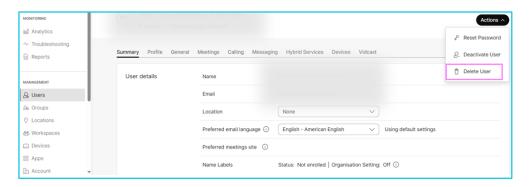

## Delete a user.

Click on the user, go to **Actions**, and select **Delete user** from the drop-down menu. This will automatically free up the assigned licenses, devices, or phone numbers.