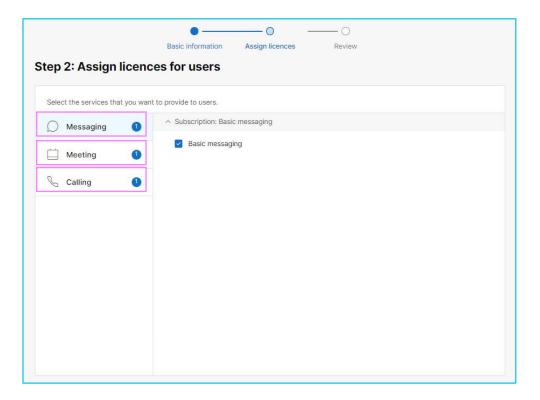

5. Select to add users manually or by uploading the details in a CSV file.

6. Select **Name** and **email address** option and enter basic information.

7. Assign licenses for users and click **Next**.

**Note:** For Webex Calling, you will have to add the number or the extension to the user and complete the creation.

5. Select **Name** and **email address** option and enter basic information.

- 6. Assign service from the Package dropdown.
- Webex Meetings for Meetings only service.
- Webex Calling for Calling only service.
- Webex Suite for Meetings and Calling as well.