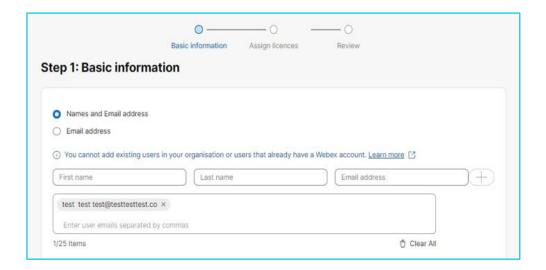

5. Select to add users manually or by uploading the details in a CSV file.

6. Select **Name** and **email address** option and enter basic information.

7. Assign licenses for users and click **Next**.

**Note:** For Webex Calling, you will have to add the number or the extension to the user and complete the creation.

5. Select **Name** and **email address** option and enter basic information.

- 6. Assign service from the Package dropdown.
- Webex Meetings for Meetings only service.
- Webex Calling for Calling only service.
- Webex Suite for Meetings and Calling as well.