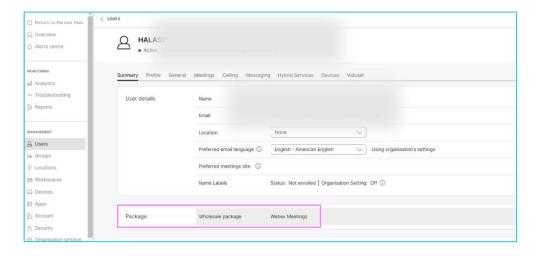

### Change or add a package.

- 1. If an account is already set On Users menu, select an account to Modify.
- 2. On the Summary tab, select Wholesale package and change as required.