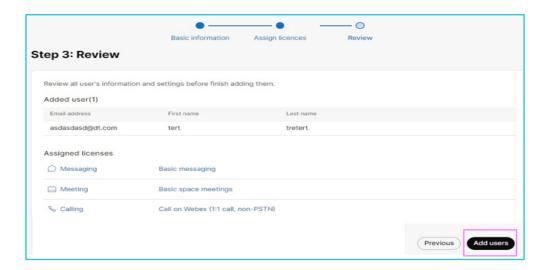

# Add and modify your users



Site administrators can add and modify users from Webex Control Hub.

# Add a user in Webex Flex/Enterprise license environment.

- 1. Login to Webex Control Hub, using the advanced credentials.
- 2. Locate your organisation and launch Webex Control Hub.
- 3. Go to Users menu, on the left.
- 4. Click Manage users.



5. Select to add users manually or by uploading the details in a CSV file.



6. Select **Name** and **email address** option and enter basic information.



7. Assign licenses for users and click **Next**.



**Note:** For Webex Calling, you will have to add the number or the extension to the user and complete the creation.

8. On the review page, click Add users.



# Modify an already created user.

Click on user's name from the users list on Webex Control Hub and make any necessary changes.



## Delete a user.

Click on the user, go to **Actions**, and select **Delete user** from the drop-down menu. This will automatically free up the assigned licenses, devices, or phone numbers.



#### Add a user in Webex Wholesale environment.

- 1. Login to Webex Control Hub, using the advanced credentials.
- 2. Locate your organisation and launch Webex Control Hub.
- 3. Go to Users menu, on the left.
- 4. Click Add users (Webex for Wholesale).



5. Select **Name** and **email address** option and enter basic information.



- 6. Assign service from the Package dropdown.
- Webex Meetings for Meetings only service.
- Webex Calling for Calling only service.
-