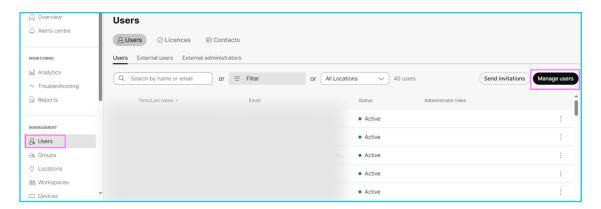

# Add a user in Webex Flex/Enterprise license environment.

- 1. Login to Webex Control Hub, using the advanced credentials.
- 2. Locate your organisation and launch Webex Control Hub.
- 3. Go to Users menu, on the left.
- 4. Click Manage users.

5. Select to add users manually or by uploading the details in a CSV file.

6. Select **Name** and **email address** option and enter basic information.

7. Assign licenses for users and click **Next**.

**Note:** For Webex Calling, you will have to add the number or the extension to the user and complete the creation.