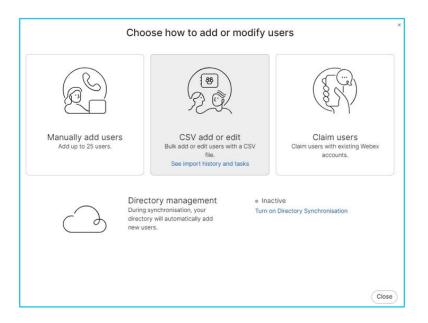

5. Select to add users manually or by uploading the details in a CSV file.

6. Select **Name** and **email address** option and enter basic information.

7. Assign licenses for users and click **Next**.

**Note:** For Webex Calling, you will have to add the number or the extension to the user and complete the creation.