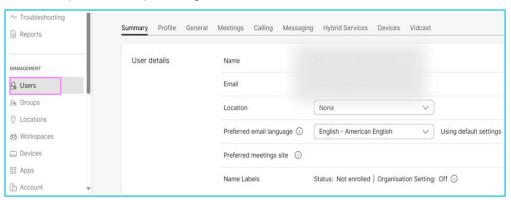

# Modify an already created user.

Click on user's name from the users list on Webex Control Hub and make any necessary changes.