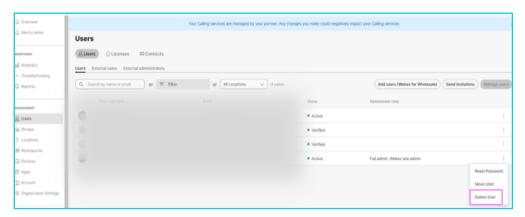

#### Delete a User

1. Click on the 3 dots in front of the user and select **Delete user**.