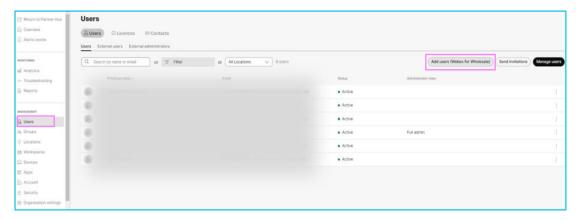

#### Add a user in Webex Wholesale environment.

- 1. Login to Webex Control Hub, using the advanced credentials.
- 2. Locate your organisation and launch Webex Control Hub.
- 3. Go to Users menu, on the left.
- 4. Click Add users (Webex for Wholesale).