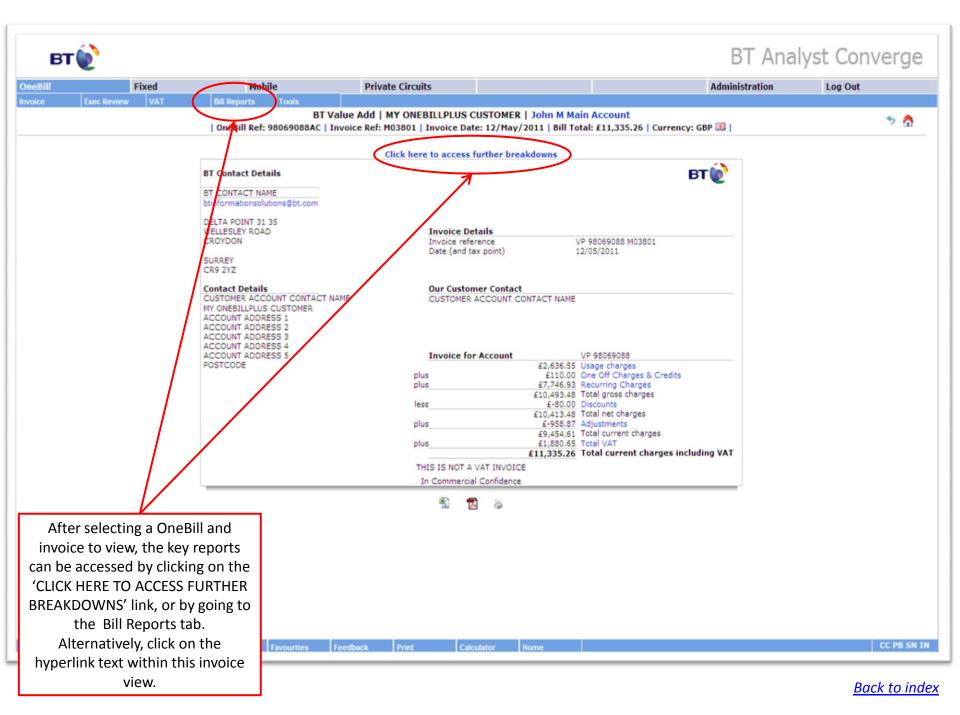

## Change language: Deutsch English Español Francais Italiano Nederlands Czech

| вт                                                                                       |                                       |                                 |                                                |                                          |                                        |            |       |                |               |                 | BT             | Analy                 | st Con           | verge                        |
|------------------------------------------------------------------------------------------|---------------------------------------|---------------------------------|------------------------------------------------|------------------------------------------|----------------------------------------|------------|-------|----------------|---------------|-----------------|----------------|-----------------------|------------------|------------------------------|
| Bill                                                                                     | Fixed                                 |                                 | Mobile                                         | Priva                                    | te Circuits                            |            |       |                |               |                 | Administra     | tion                  | Log Out          |                              |
| nice Exec Review                                                                         | VAT                                   | Bill Rep                        |                                                |                                          | ine en cures                           |            |       |                |               |                 | Hummouru       | uon                   | Log out          |                              |
|                                                                                          |                                       | L Cara B                        |                                                | T Value Add                              |                                        |            |       |                |               | 6 I Current C   | an 515 I       |                       |                  | 🤊 👌                          |
|                                                                                          |                                       | I Oneb                          | ill Ref: 98069088A0                            | L   INVOICE KEI:                         |                                        | Summary Re |       |                | al: £11,335.2 | o   currency: G | or sia (       |                       |                  |                              |
|                                                                                          | SERVICE                               | BILL BY<br>SERVICE              | BILL BY SOURCE                                 | BILL BY<br>SERVICE<br>NUMBER             | BILL BY COST<br>CENTRE                 |            | NON   | NEW<br>CHARGES | FINAL         | HARDWARE        | TOTAL          | % OF<br>TOTAL<br>COST |                  |                              |
|                                                                                          | Telephony                             | Ē,                              | G,                                             | G,                                       | G,                                     | G,         | G,    | G,             | G,            | NA              | £11,335.20     | 100.0%                |                  |                              |
| <                                                                                        | All Services                          | G.                              | D.                                             | D.                                       | C.                                     | G,         | G,    | NA             | NA            | NA              | £11,335.26     | 100.0%                | >                |                              |
|                                                                                          |                                       |                                 |                                                |                                          |                                        |            |       |                |               |                 |                |                       |                  |                              |
|                                                                                          |                                       |                                 |                                                |                                          |                                        |            |       |                |               |                 |                |                       |                  |                              |
| Key summary in<br>nagnifying glass<br>count and Bill<br>do a quick sea<br>printed, or th | s icon to<br>by Service<br>irch for a | drill int<br>e Numb<br>n indivi | o the detail.<br>er, look for t<br>dual number | . On the Bi<br>the 'SEARC<br>r. All repo | ll by Sour<br>CH' buttoi<br>rts can be | ce<br>h to | r Hon | ne             |               | Us              | er: Ann Inskip | Company: BT Vai       | ie Add Login Tin | CC PB SN<br>ner 16/06/2011 1 |
|                                                                                          |                                       |                                 |                                                |                                          |                                        |            |       |                |               |                 |                |                       | <u>B</u>         | ack to ir                    |