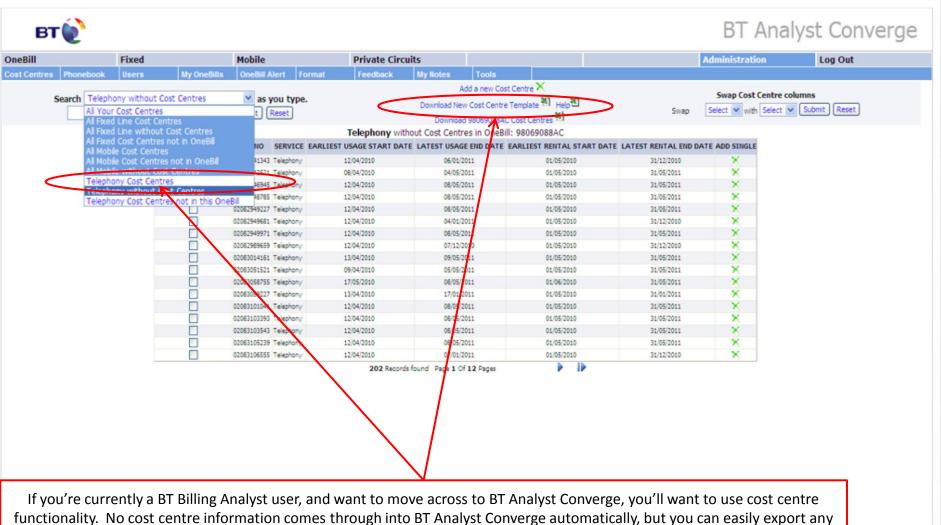

using an application like WINZIP, before using

functionality. No cost centre information comes through into BT Analyst Converge automatically, but you can easily export any cost centre information from BTBA, and then copy this into the 'DOWNLOAD NEW COST CENTRE TEMPLATE' or manually enter the details by clicking in the 'SEARCH' field, and selecting for example, Telephony without Cost Centres. Use the 'HELP' file to see the dos and don'ts as these have been put together to help you understand, as an example, the number of characters you can use per field. This will give you a good start, but to find out more about how to add or amend cost centres, how to run reports and filter using the cost centres you've added, either read the User Guide, or join our Cost Centre webinar.