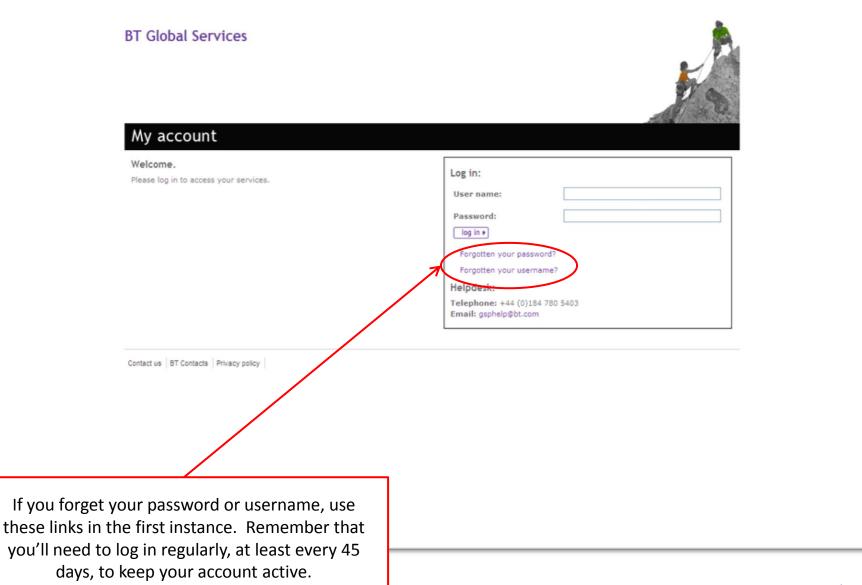

T Die 1990 Bullisseen Taksenst Donlanse 7 v CB-1142-000 PV Colora V E

This quick start guide has been put together for you as a new user of BT Analyst Converge, to show the key features and functionality.

Index:

| Log in frequency, forgotten passwords and usernames | Slide 3      |
|-----------------------------------------------------|--------------|
| Key reports – a good starting point                 | Slides 4 & 5 |
| Downloading the same data as on your CD             | Slide 6      |
| Administration tab, details of support available    | Slide 7      |
| Cost centres, how to get started                    | Slide 8      |
| Other questions, need more help?                    | Slide 9      |

## вт

## Change language: Deutsch English Español Francais Italiano Nederlands Czech





| вт                                                                                       |                                       |                                 |                                                |                                          |                                        |            |       |                |               |                 | BT             | Analy                 | st Con           | verge                        |
|------------------------------------------------------------------------------------------|---------------------------------------|---------------------------------|------------------------------------------------|------------------------------------------|----------------------------------------|------------|-------|-------------