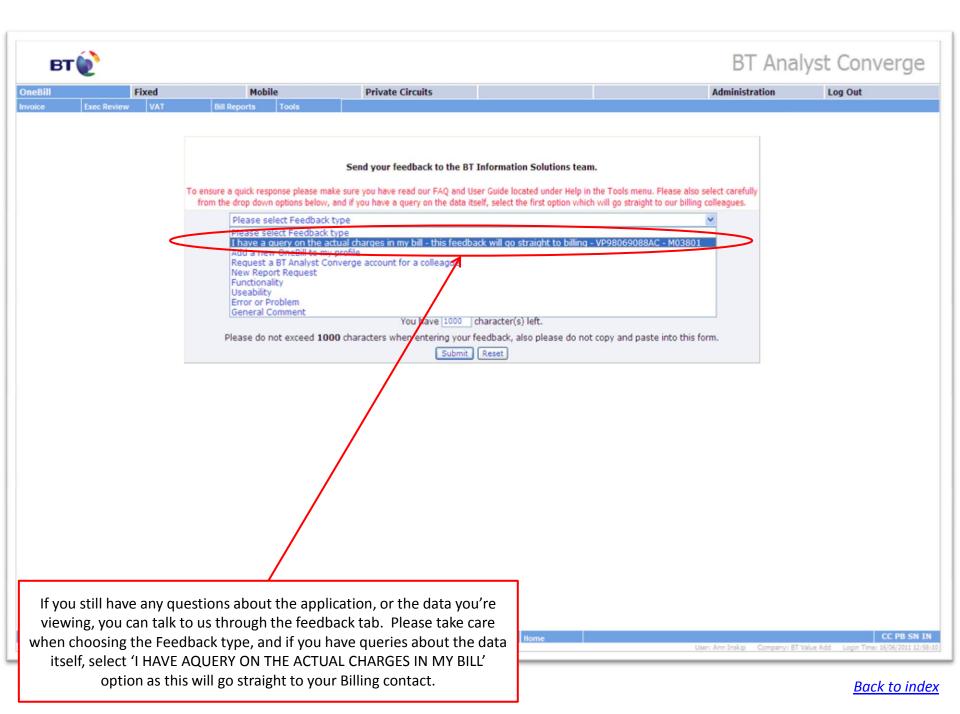

g an application like WINZIP, before using





functionality. No cost centre information comes through into BT Analyst Converge automatically, but you can easily export any cost centre information from BTBA, and then copy this into the 'DOWNLOAD NEW COST CENTRE TEMPLATE' or manually enter the details by clicking in the 'SEARCH' field, and selecting for example, Telephony without Cost Centres. Use the 'HELP' file to see the dos and don'ts as these have been put together to help you understand, as an example, the number of characters you can use per field. This will give you a good start, but to find out more about how to add or amend cost centres, how to run reports and filter using the cost centres you've added, either read the User Guide, or join our Cost Centre webinar.

Back to index